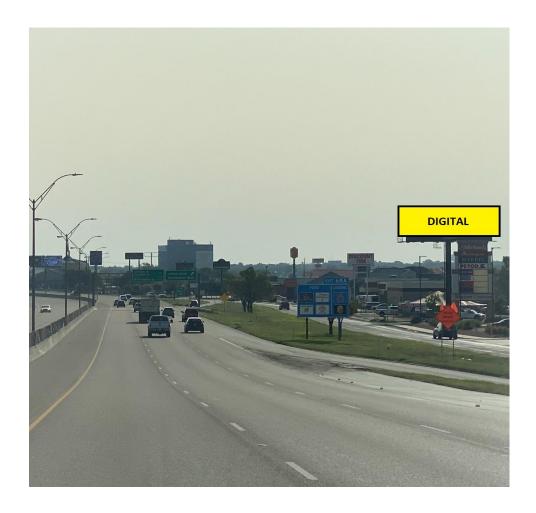

## NEW 1-40 Digital Billboard for Lease

LOCATION: South side I-40 at Western Exit

SIZE: 14'x48' Bulletin ILLUMINATION: LED DIGITAL

DIRECTION: Facing west for eastbound traffic PRICE: 750.00 to 1500.00 per month

## **DESCRIPTION:**

This is the newest digital bulletin in the Amarillo market. It is an EXIT NOW for Paramount Blvd & Wolflin Avenue. It is a NEXT EXIT for Georgia Street. This unit reads to all traffic going towards downtown Amarillo. It would make a great brand awareness or directional sign for any business.